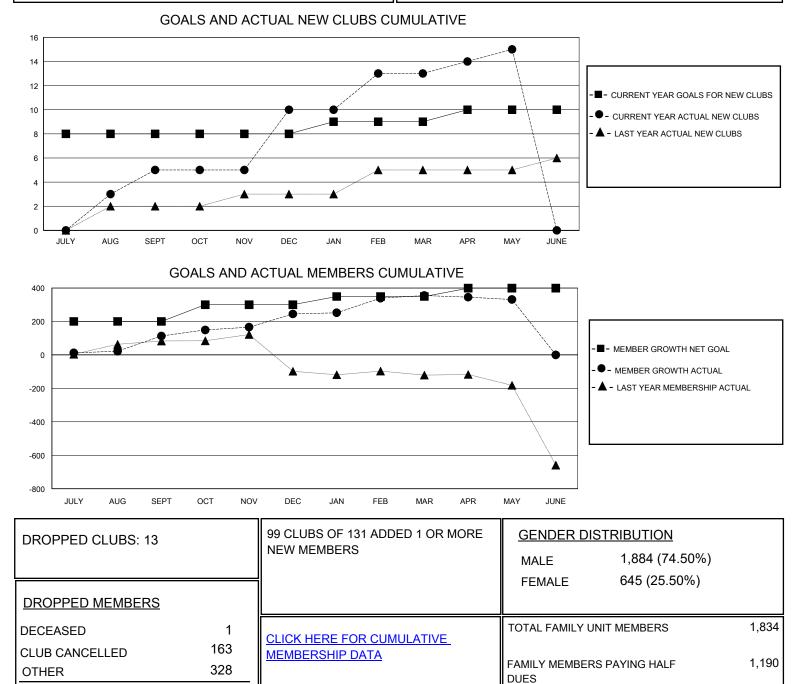

## MONTHLY MEMBERSHIP PROGRESS REPORT

District 325 N

Results as of: 5/31/2024

| GMT:                  | LOCATION NEPAL |           |               |                       |                        |                         | GMT CA                                             |
|-----------------------|----------------|-----------|---------------|-----------------------|------------------------|-------------------------|----------------------------------------------------|
| Clubs                 |                |           |               | Members               |                        |                         |                                                    |
| RESULTS FOR 2023-2024 |                |           |               | RESULTS FOR 2023-2024 |                        |                         |                                                    |
| QUARTER               | NEW CLUB GOAL  | NEW CLUBS | DROPPED CLUBS | QUARTER               | BER GROWTH NET<br>GOAL | MEMBER GROWTH<br>ACTUAL | DROPPED<br>MEMBERS ACTUAL<br>(including transfers) |
| JULY/AUG/SEPT         | 8              | 5         | 6             | JULY/AUG/SEPT         | 200                    | 287                     | 163                                                |
| OCT/NOV/DEC           | 0              | 5         | 4             | OCT/NOV/DEC           | 100                    | 296                     | 163                                                |
| JAN/FEB/MAR           | 1              | 3         | 3             | JAN/FEB/MAR           | 49                     | 209                     | 88                                                 |
| APR/MAY/JUNE          | 1              | 2         | 0             | APR/MAY/JUNE          | 50                     | 63                      | 85                                                 |